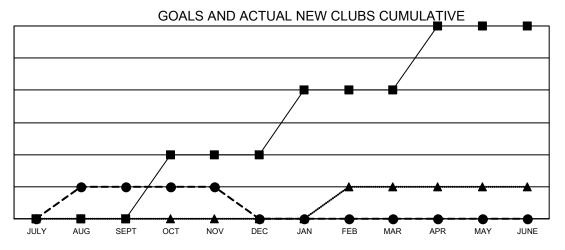

## Results as of: 11/30/2020 LOCATION: TENNESSEE

| Clubs         |               |             |               | Members               |                       |                         |                                                    |  |
|---------------|---------------|-------------|---------------|-----------------------|-----------------------|-------------------------|----------------------------------------------------|--|
|               | RESULTS FOR   | R 2020-2021 |               | RESULTS FOR 2020-2021 |                       |                         |                                                    |  |
| QUARTER       | NEW CLUB GOAL | NEW CLUBS   | DROPPED CLUBS | QUARTER MEME          | ER GROWTH NET<br>GOAL | MEMBER GROWTH<br>ACTUAL | DROPPED<br>MEMBERS ACTUAL<br>(including transfers) |  |
| JULY/AUG/SEPT | 0             | 1           | 1             | JULY/AUG/SEPT         | 29                    | 99                      | 122                                                |  |
| OCT/NOV/DEC   | 2             | 0           | 0             | OCT/NOV/DEC           | 34                    | 79                      | 68                                                 |  |
| JAN/FEB/MAR   | 2             | 0           | 0             | JAN/FEB/MAR           | 46                    | 0                       | 0                                                  |  |
| APR/MAY/JUNE  | 2             | 0           | 0             | APR/MAY/JUNE          | 63                    | 0                       | 0                                                  |  |

- CURRENT YEAR GOALS FOR NEW CLUBS

- CURRENT YEAR ACTUAL NEW CLUBS

- ▲ - LAST YEAR ACTUAL NEW CLUBS