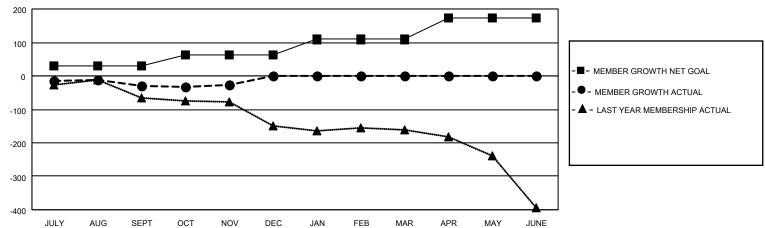

## Results as of: 11/30/2020 LOCATION: TENNESSEE

| Clubs         |               |             |               | Members               |                       |                         |                                                    |  |
|---------------|---------------|-------------|---------------|-----------------------|-----------------------|-------------------------|----------------------------------------------------|--|
|               | RESULTS FOR   | R 2020-2021 |               | RESULTS FOR 2020-2021 |                       |                         |                                                    |  |
| QUARTER       | NEW CLUB GOAL | NEW CLUBS   | DROPPED CLUBS | QUARTER MEME          | ER GROWTH NET<br>GOAL | MEMBER GROWTH<br>ACTUAL | DROPPED<br>MEMBERS ACTUAL<br>(including transfers) |  |
| JULY/AUG/SEPT | 0             | 1           | 1             | JULY/AUG/SEPT         | 29                    | 99                      | 122                                                |  |
| OCT/NOV/DEC   | 2             | 0           | 0             | OCT/NOV/DEC           | 34                    | 79                      | 68                                                 |  |
| JAN/FEB/MAR   | 2             | 0           | 0             | JAN/FEB/MAR           | 46                    | 0                       | 0                                                  |  |
| APR/MAY/JUNE  | 2             | 0           | 0             | APR/MAY/JUNE          | 63                    | 0                       | 0                                                  |  |

## GOALS AND ACTUAL MEMBERS CUMULATIVE

| DROPPED CLUBS: 1              |     | 56 CLUBS OF 200 ADDED 1 OR MORE<br>NEW MEMBERS | GENDER DISTRIBUTION  MALE 2,757 (63.07%) |                |     |
|-------------------------------|-----|------------------------------------------------|------------------------------------------|----------------|-----|
| DROPPED MEMBERS               |     |                                                | FEMALE                                   | 1,614 (36.93%) |     |
| DECEASED                      | 34  | CLICK HERE FOR CUMULATIVE                      | TOTAL FAMILY UNIT MEMBERS                |                | 984 |
| CLUB CANCELLED 3<br>OTHER 153 |     | MEMBERSHIP DATA                                | FAMILY MEMBERS PAYING HALF DUES          |                | 505 |
|                               |     |                                                |                                          |                | 505 |
| TOTAL                         | 190 |                                                | 0000                                     |                |     |